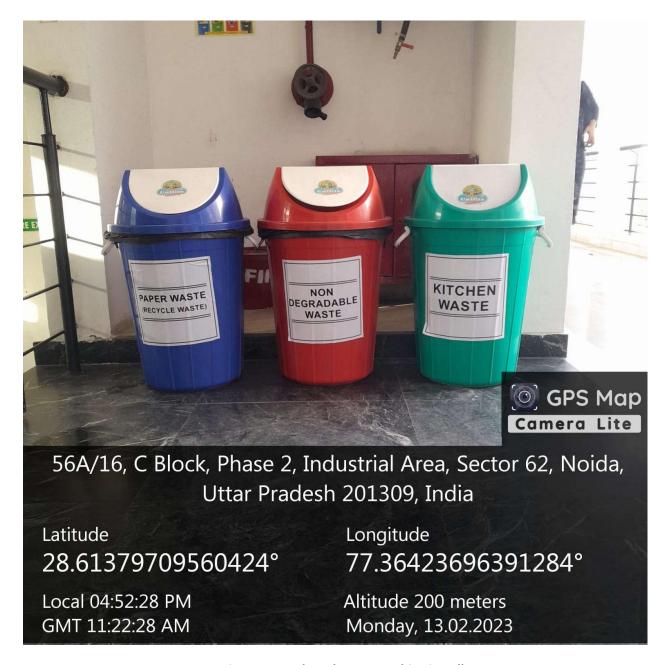

Water Drainage system at the basement area

IQAC Coordinator Satyam Fashion Institute C-56A/14 & 15, Sector-62 Noida- 201309 Principal
Satyam Fashion Instituto
C-56,A[14 & 15. Sictor-61
VOIDA -201305

Waste segregation system though separate bins in college campus

Nutri Mallatra IQAC Coordinator Satyam Fashion Institute C-56A/14 & 15, Sector-62 Noida- 201309

Principal
Satyam Fashion Institute
C-56, A[14 & 15, Sictor-62
NOIDA - 201305