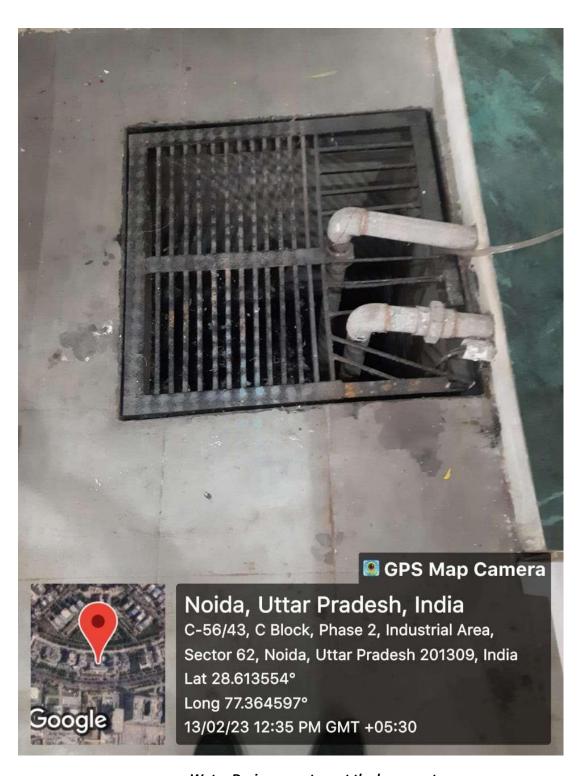

Water Drainage system at the basement area

IQAC Coordinator Satyam Fashion Institute C-56A/14 & 15, Sector-62 Noida- 201309 Principal
Satyam Fashion Instituto
C-56,A[14 & 15. Sictor-61
VOIDA -201305

Waste segregation system though separate bins in college campus