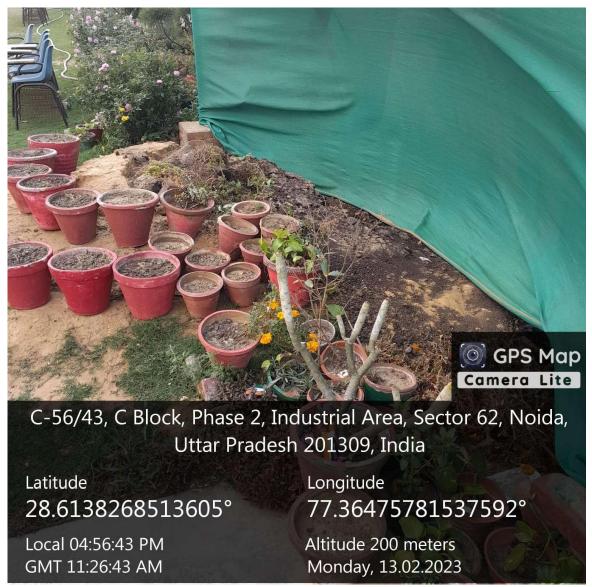

Solid waste recycling system in the campus

Nutripullative
IQAC Coordinator
Satyam Fashion Institute
C-56A/14 & 15, Sector-62
Noida-201309

Satyam Fashion Institute
C-56, A[14 & 15, Sector-61
NOIDA - 201305

Solid waste recycling system in the campus

Nutri Malletra
IQAC Coordinator
Satyam Fashion Institute
C-56A/14 & 15, Sector-62
Noida- 201309

Principal
Satyam Fashion Insitute
C-56, A[14 & 15, Stator-6]
NOIDA - 201305