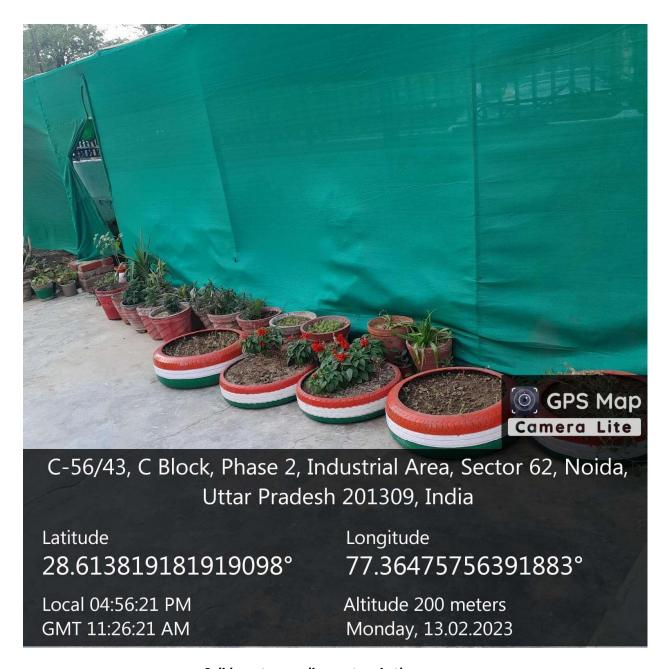

Solid waste recycling system in the campus

Nutripullative
IQAC Coordinator
Satyam Fashion Institute
C-56A/14 & 15, Sector-62
Noida-201309

Satyam Fashion Institute
C-56, A[14 & 15, Sector-61
NOIDA - 201305

Solid waste recycling system in the campus

Nutri Malletra
IQAC Coordinator
Satyam Fashion Institute
C-56A/14 & 15, Sector-62
Noida- 201309

Principal
Satyam Fashion Insitute
C-56, A[14 & 15, Stator-6]
NOIDA - 201305